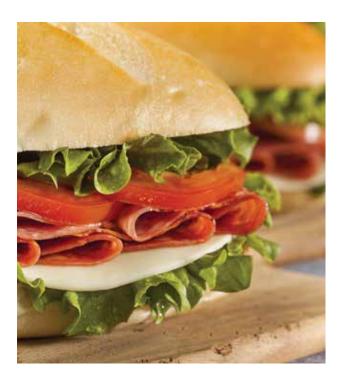

## **SANDWICHES:**

- Multigrain ciabatta, roasted turkey, monterey jack, red leaf lettuce, tomato with bacon aioli
- Buttery croissant, danish ham, swiss cheese, boston bibb lettuce, tomato with dijonaise
- Classic hoagie roll, prosciutto, genoa salami, provolone, roasted red peppers, basil, leaf lettuce with Italian vinaigrette
- Tomato basil tortilla wrap, grilled chicken, fresh mozzarella, arugula, tomato and pesto
- Veggie wrap: roasted garden vegetables, romaine, balsamic vinaigrette
- · Roast beef, horseradish aioli, cheddar cheese on Kaiser